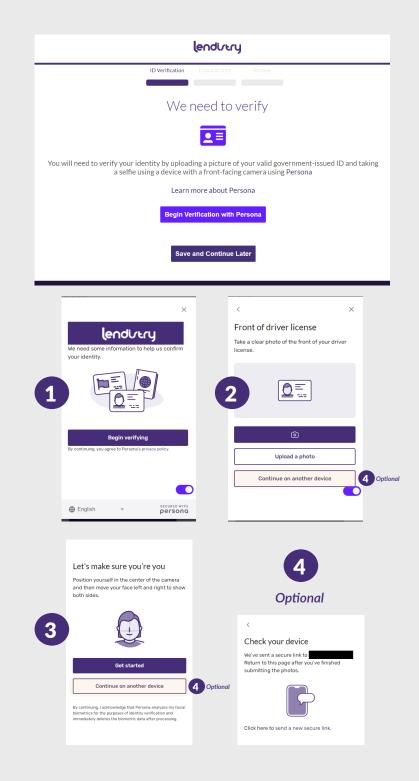

## Verifying Your Identity with Persona How to Complete Persona

- Step 1 Begin verifying your identity using Persona
- Step 2 Upload a picture of your valid governmentissued ID (driver license, state ID, passport or passport card)
- Step 3Take a selfie using a device with a front-facing<br/>camera
- 1 Having trouble with Steps 2 & 3?

Select "Continue on another device"

- If applying on your computer, sometimes it is easier to take a picture of your governmentissued ID and a selfie on another device, specifically your cell phone.
- To easily continue doing that aspect of the application on your cell phone, select "Continue on another device" and follow the simple, secure steps provided.
- After taking the pictures with your cell phone (or whatever other device you choose), return to the original device you were using to complete the application.